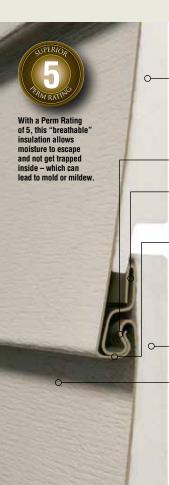

#### INTEGRATED ENERGY-SAVING DESIGN

**Energy-Saving Technology** Fully integrated, custom-contoured insulation (up to 1-1/4" thick $^{\dagger}$ ) creates a blanket of thermal protection to shield your home from inclement weather and energy loss.

**Greater Impact Resistance** Up to 400% more impact resistance than conventional "hollow back" siding for superior strength and a beautifully uniform finish.

**Exclusive Advantage Lock^\* System** Interlocking design secures panels in place, greatly enhancing rigidity and stability.

**Full-Roll Nail Hem** Heavy-duty, double-strength wall attachment increases strength and structural integrity to help bridge uneven wall surfaces.

**Superior 3/4" Lap Height** Rigid panel projection creates a deeper dimensional look with enhanced shadow lines and a handcrafted appearance.

The laminated, rigid foam insulation is contoured to fill the gap between the siding and your home to provide superior energy efficiency. This protective layer also conceals imperfections in the underlayment to ensure smooth, straight wall lines and an upscale appearance.