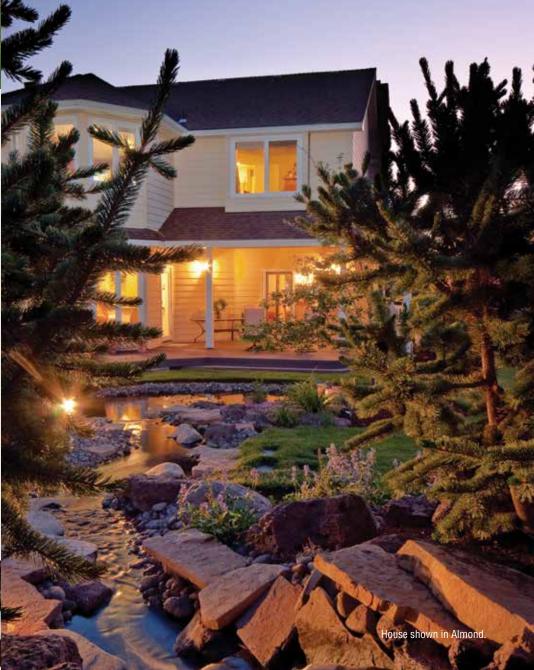

#### **Classic Colors**

| Snow White | Canyon Clay | Sage          |
|------------|-------------|---------------|
| Almond     | Pebble      | Juniper Grove |
| Wicker     | Dover Gray  |               |