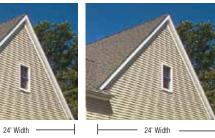

#### **HOW DO WE MEASURE UP?**

An exquisite finish for your home is best achieved by reducing the number of siding overlaps on the exterior. Compare Sequoia Select Extended Length's extra-long panel with standard 12' siding and you'll see a measurable improvement.

16'+ Extended Length Reduced Overlaps

Standard Length 12'