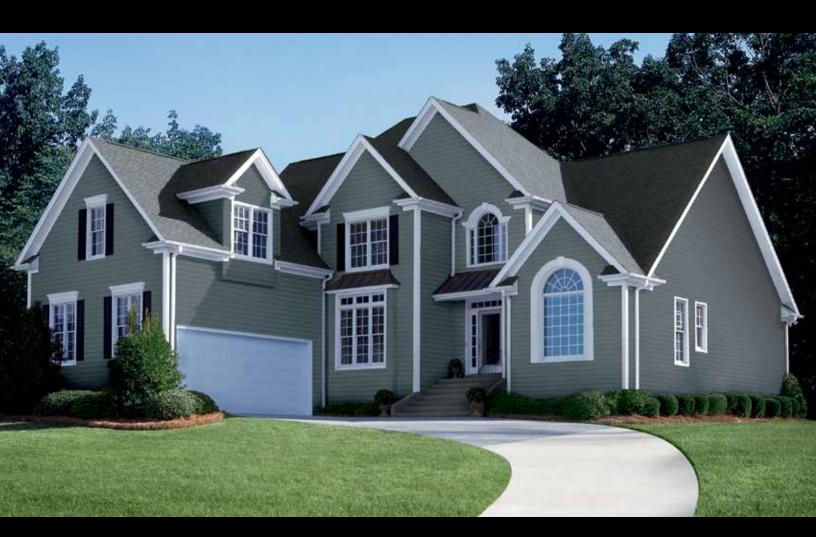

Exquisite Craftsmanship with Striking Style

Sequoia Select Extended Length panels create fewer "seams" for an upscale home exterior with crisp walls and uninterrupted shadow lines.

# SEQUOIA SELECT® EXTENDED LENGTH ULTRA-PREMIUM VINYL SIDING

With Sequoia Select Extended Length you can achieve a superbly crafted finish for your home. Our handsome collection of siding profiles in 12' and 16'+ lengths lets you cost effectively combine both panel lengths to eliminate or minimize siding overlaps throughout your home's exterior.