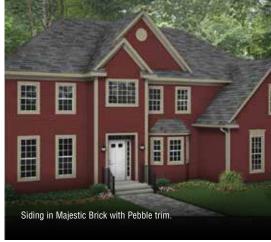

#### Classic Colors

| Snow White | Monterey Sand | Pearl         |
|------------|---------------|---------------|
| Linen      | Wicker        | Dover Gray    |
| Sandstone  | Canyon Clay   | Sage          |
| Maize      | Pebble        | Juniper Grove |
| Almond     |               |               |