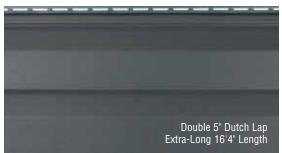

Exquisite Craftsmanship with Striking Style

Sequoia Select Extended Length panels create fewer "seams" for an upscale home exterior with crisp walls and uninterrupted shadow lines.

#### THE ULTRA-PREMIUM DISTINCTION

**Longer Length**, **Smoother Finish** Extra-long panels minimize overlaps for a beautifully refined appearance.

Extra-Heavy Wall Thickness Heavy-duty .046" thickness provides – superior rigidity, ensuring straight, smooth walls.

# SEQUOIA SELECT® EXTENDED LENGTH ULTRA-PREMIUM VINYL SIDING

With Sequoia Select Extended Length you can achieve a superbly crafted finish for your home. Our handsome collection of siding profiles in 12' and 16'+ lengths lets you cost effectively combine both panel lengths to eliminate or minimize siding overlaps throughout your home's exterior.