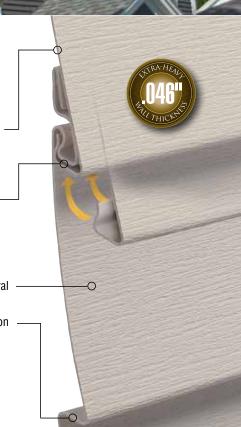

#### **QUICK SPECS:**

Nominal Thickness: .046"

Windload: Laboratory tested to withstand

windloads up to 253 mph\* **Texture:** Cedargrain

#### THE ULTRA-PREMIUM DISTINCTION

**Longer Length**, **Smoother Finish** Extra-long panels minimize overlaps for a beautifully refined appearance.

Extra-Heavy Wall Thickness Heavy-duty .046" thickness provides – superior rigidity, ensuring straight, smooth walls.

Full-Roll Nailing Hem Delivers double-strength wall attachment.

Exclusive Advantage Lock System Securely connects panels, greatly enhancing rigidity and stability.

Hurricane-Velocity Wind Resistance Built hurricane-tough! In laboratory tests simulating hurricane-force wind conditions, Sequoia Select withstood windloads up to 253 mph.\*

Rich Cedargrain Emboss Beautiful low-gloss finish achieves natural appeal and excellent durability; requires minimal upkeep.

Superior Lap Height Full 3/4" lap height creates a deeper dimension and enhanced shadow lines for a true wood look.