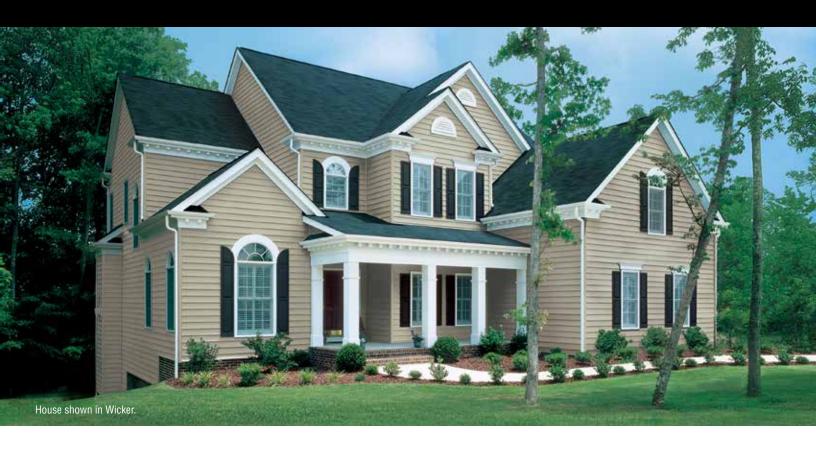

#### Classic Colors

| Snow White | Monterey Sand | Pearl         |
|------------|---------------|---------------|
| Linen      | Wicker        | Dover Gray    |
| Sandstone  | Canyon Clay   | Sage          |
| Maize      | Pebble        | Juniper Grove |
| Almond     |               |               |