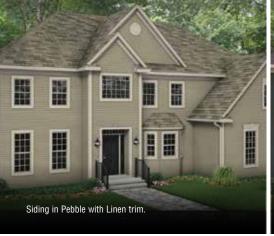

#### Classic Colors

| Snow White | Monterey Sand | Pearl         |
|------------|---------------|---------------|
| Linen      | Wicker        | Dover Gray    |
| Sandstone  | Canyon Clay   | Sage          |
| Maize      | Pebble        | Juniper Grove |
| Almond     |               |               |