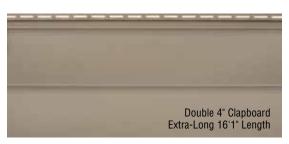

Exquisite Craftsmanship with Striking Style

Sequoia Select Extended Length panels create fewer "seams" for an upscale home exterior with crisp walls and uninterrupted shadow lines.

#### THE ULTRA-PREMIUM DISTINCTION

**Longer Length**, **Smoother Finish** Extra-long panels minimize overlaps for a beautifully refined appearance.

Extra-Heavy Wall Thickness Heavy-duty .046" thickness provides – superior rigidity, ensuring straight, smooth walls.