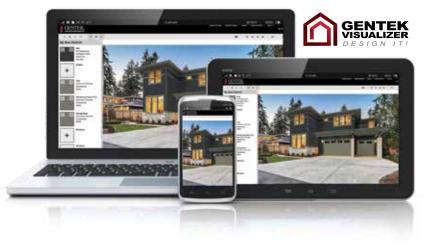

## LAUNCH YOUR NEW LOOK

Whether you want to just refresh the appearance or press the reset button — one of the most difficult aspects of home remodeling is choosing colors. How will the new products and colors look on your home?

The Gentek Visualizer takes the guesswork out of the design process. This easy web-based design tool lets you instantly create a variety of exterior designs with options for siding, trim, roofing, front door paint, exterior window colors and more.

- Design-ready with a gallery of house images; access it from any device and start designing
- Upload a photo of your home and use the design tools to apply Gentek products and colors to your photo
- Products, profiles and colors applied in each design make it easy to compare
- Save your designs all of your product selections are listed and ready to go

Visit gentekusa.renoworks.com to get started with this exciting design tool! And check out myhomestyledesigns.com blog for creative inspiration, renovation tips and more.