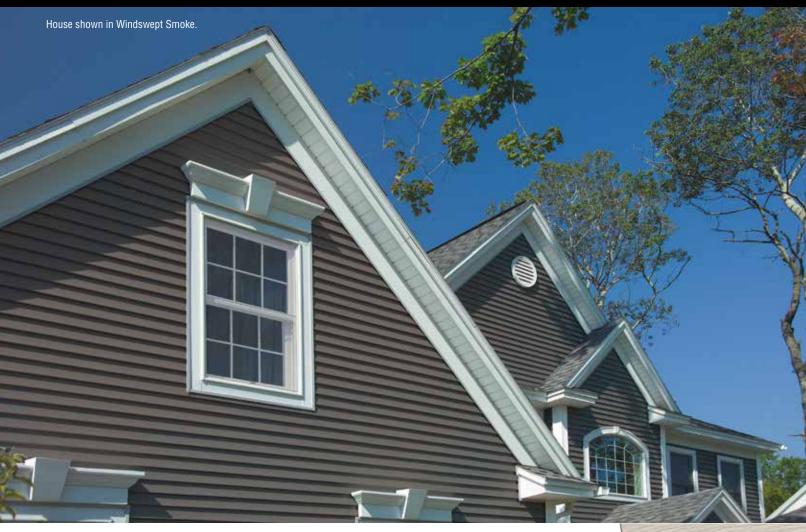

Rich Cedargrain Emboss Beautiful low-gloss finish achieves natural appeal and excellent durability; requires minimal upkeep.

Superior Lap Height Full 3/4" lap height creates a deeper dimension and enhanced shadow lines for a true wood look.

#### **Designer Colors**

| hesapeake Gray  |
|-----------------|
|                 |
| udson Slate     |
| /indswept Smoke |
| on Ore          |
| /i              |

Meadow Fern

Not all colors are available in all profiles or all markets. See your Gentek sales representative for details.