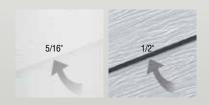

#### ADDED DIMENSION

SteelTek's generously proportioned 1/2" butt height adds greater dimension and style with dramatic shadow lines.