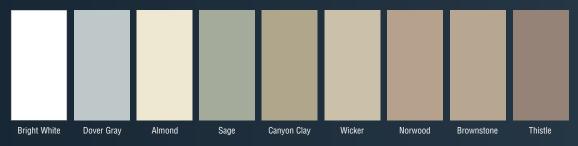

### **COLOR PALETTE**

### **COLOR MATCHING MADE SIMPLE**

No need to settle for siding and trim that "almost match." Our Color Clear Through® collection of customer-preferred colors ensures that all Gentek products – siding, soffit, fascia, trim and rainware – will beautifully match throughout our vinyl, aluminum and steel product lines.